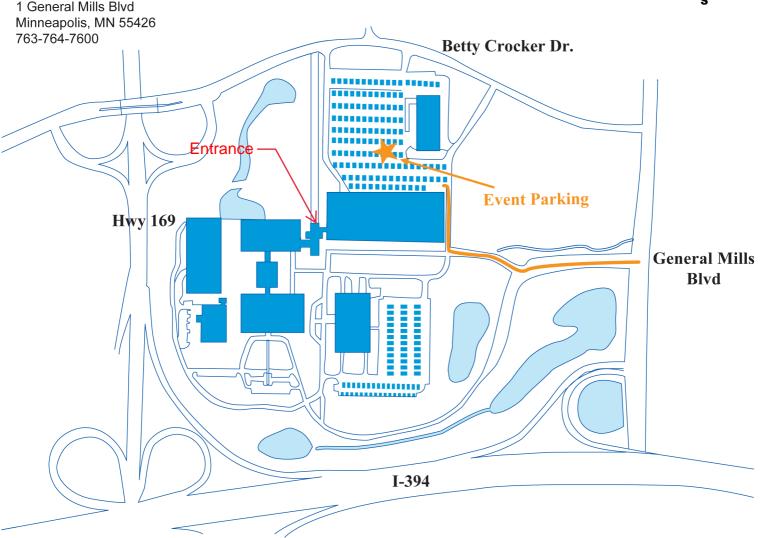

## **Directions to the General Mills Main Campus**

1 General Mills Blvd Minneapolis MN 55426 763-764-7600

General Mills is located at the NE corner of I-394 and Hwy 169.

From East I-394, take the General Mills Blvd exit, turn left (north) at the end of the ramp, then turn left into the General Mills entrance.

**From West I-394**, take the General Mills Blvd exit and turn right (north) at the end of the ramp. Proceed through the next traffic light and turn left into the General Mills entrance.

**From North or South Hwy 169**, enter onto I-394 heading east and take the General Mills Blvd exit. At the end of the ramp turn right (north), proceed through the next traffic light and turn left into the General Mills entrance.

**Follow the signs to the Event Parking** on the north side of the campus. Enter through the Event Entrance. Sign in with the receptionist and have your escort contacted